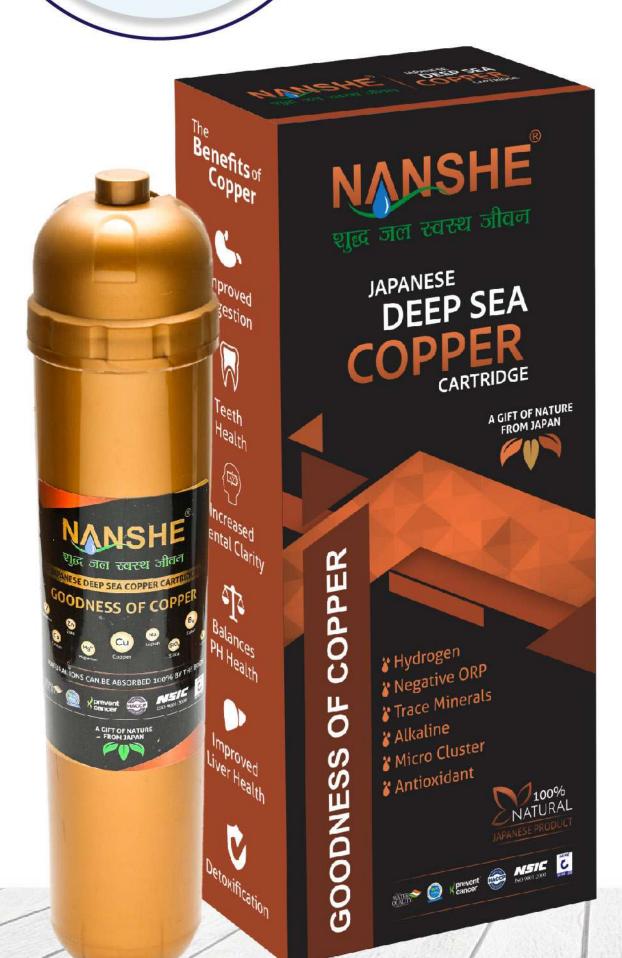

#### GOODNESS OF COPPER

**HYDROGEN** 

**ALKALINE** 

**ANTIOXIDANT** 

MICRO CLUSTER

NEGATIVE ORP

TRACE MINERALS

The Brand You can TRUST

NASHE ELECTRICAL STATES OF THE PROPERTY OF THE

ANTI AGING EFFECTS

RESTORES
PH BALANCE
IN BODY

SMALLER WATER CLUSTER SIZE

SUPPLIES ESSENTIAL MINERALS

BENEFITS OF B12
ALKALINE
FILTER