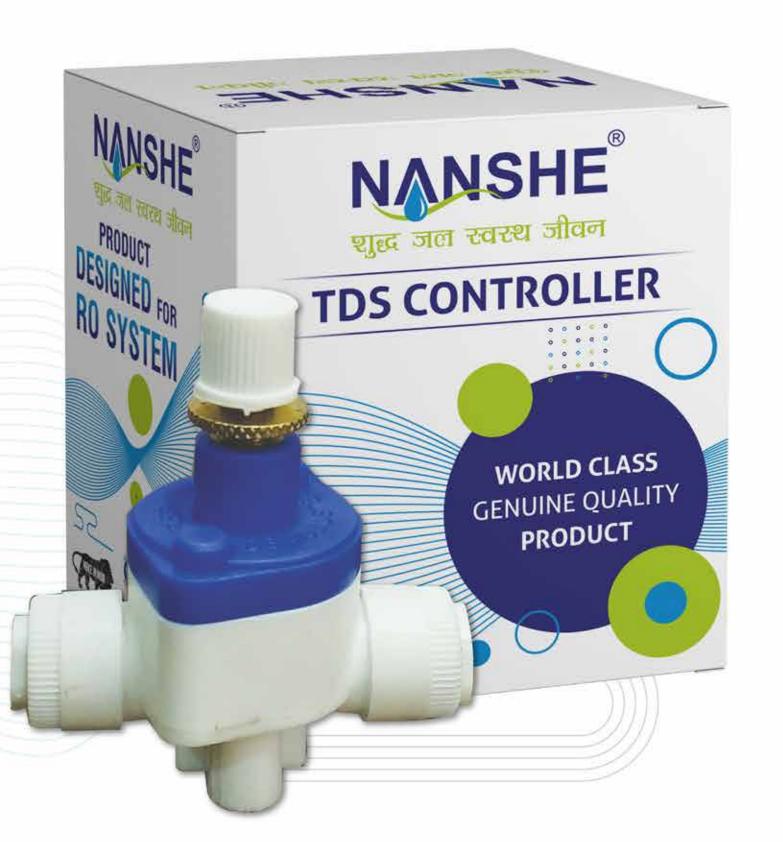

## T.D.S

#### CONTROLLER

Compatible with many RO brands and models

Food grade plastic

03 High quality