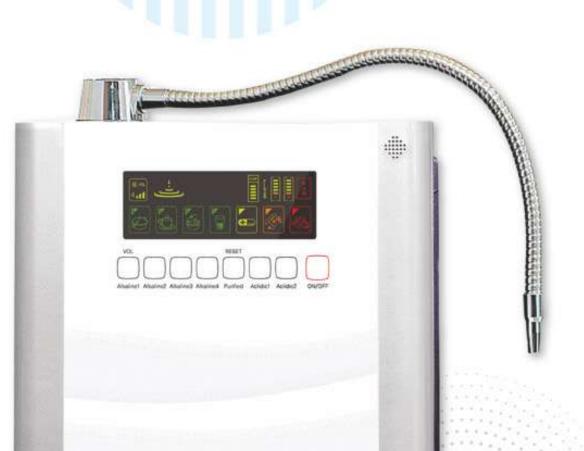

#### 7 PLATE IONIZER

- Plate Type: Solid Type
- Plate Size: 114mm X 63mm (TOTAL SURFACE AREA: 5027 SQUARE CM)
- Plate Material: Titanium
   (grade 1 Medical) with the coating
   of Platinum (Purity 99.99%+)
- Power Supply: 130 Watts
- Maximum pH Alkaline: 11.5
- Maximum pH Acid: 2.5
- ORP: Upto -900mv
- Hydrogen: Upto 1900ppb

# NANSHE

| Alkaline 1 | 8 - 8.5 pH   | Drinking purpose                                  |
|------------|--------------|---------------------------------------------------|
| Alkaline 2 | 9 - 9.5 pH   | Drinking purpose                                  |
| Alkaline 3 | 10 - 10.5 pH | Cooking purpose                                   |
| Alkaline 4 | 11 - 11.5 pH | To wash vegetables and fruits                     |
| Purified   | 7 pH         | While taking medicine use this water              |
| Acidic 1   | 5 - 6 pH     | Use this for beautification, facewash and bathing |
| Acidic 2   | 2 - 3 pH     | To sanitise or sterilize an object                |