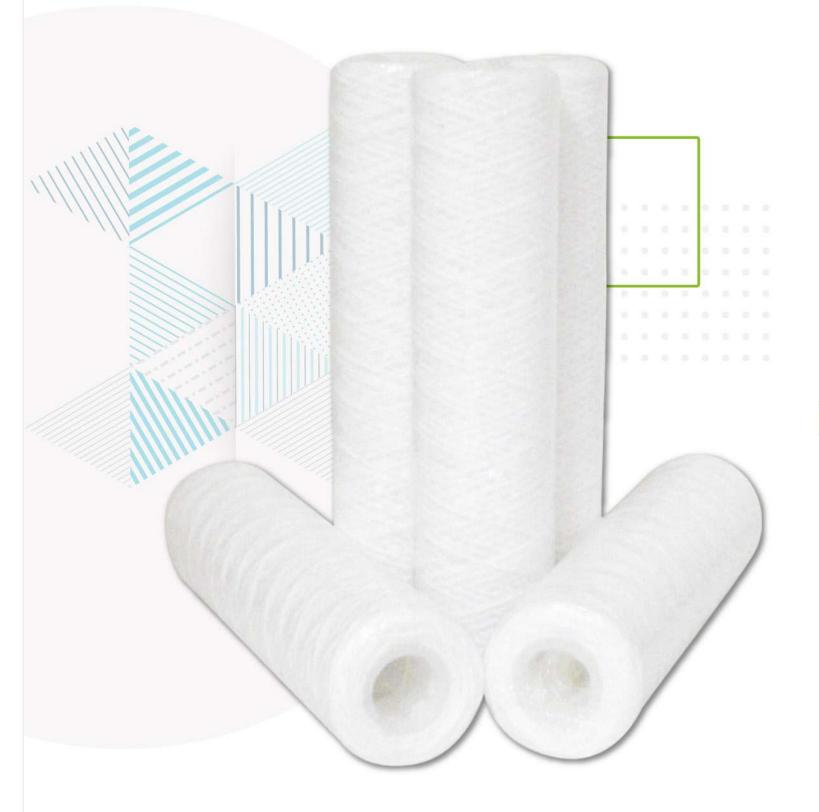

#### MADE OF ADVANCED TECHNOLOGY!

THE MANUFACTURER OF BEST QUALITY PP FILTER

SPUN FULL RANGE 150 GMS

90 GMS

110 GMS

GMS

# WOUND FILTER THE MANUFACTURER OF BEST QUALITY PP FILTER

PROMISES THE PURE TASTE OF YOUR WATER.

- 01 GRADIENT DENSITY PURITY
- 02 MULTI-LAYERED SAFETY
- 100% PURE POLYPROPYLENE