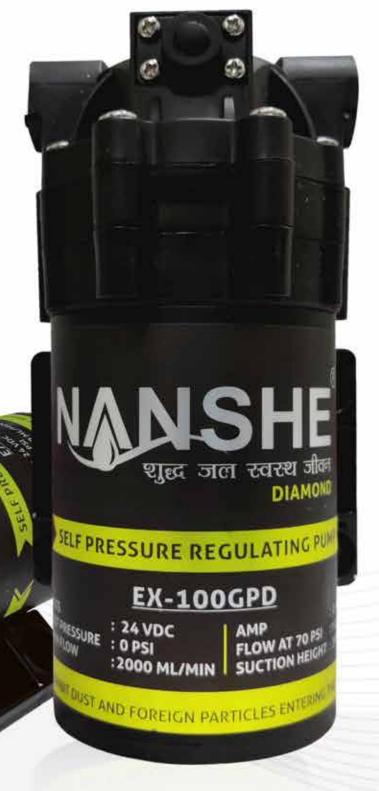

## SELF PRESSURE REGULATING

#### PUMP

2.150 KG WEIGHT

45 MM ARMATURE

COPPER WINDING