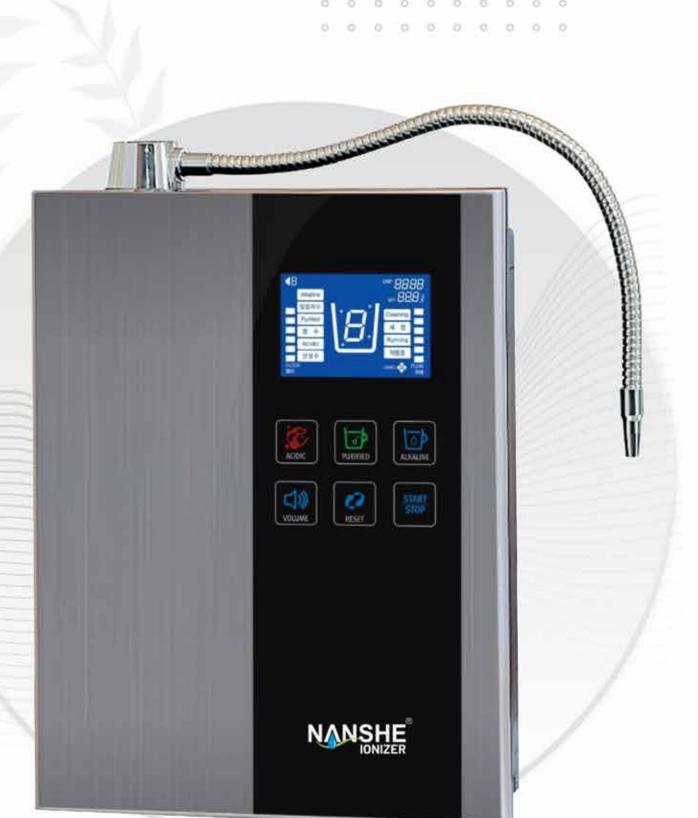

#### 7 PLATE IONIZER

- Plate Type: Solid Type
- Plate Size: 114mm X 63mm (TOTAL SURFACE AREA: 5027 SQUARE CM)
- Plate Material: Titanium
   (grade 1 Medical) with the coating
   of Platinum (Purity 99.99%+)
- Power Supply: 130 Watts
- Maximum pH Alkaline: 11.5
- Maximum pH Acid: 2.5
- ORP: Upto -900mv
- Hydrogen: Upto 1900ppb

# NANSHE

| Alkaline 1 | 8 - 8.5 pH   | Drinking purpose                                  |
|------------|--------------|---------------------------------------------------|
| Alkaline 2 | 9 - 9.5 pH   | Drinking purpose                                  |
| Alkaline 3 | 10 - 10.5 pH | Cooking purpose                                   |
| Alkaline 4 | 11 - 11.5 pH | To wash vegetables and fruits                     |
| Purified   | 7 pH         | While taking medicine use this water              |
| Acidic 1   | 5 - 6 pH     | Use this for beautification, facewash and bathing |
| Acidic 2   | 2 - 3 pH     | To sanitise or sterilize an object                |