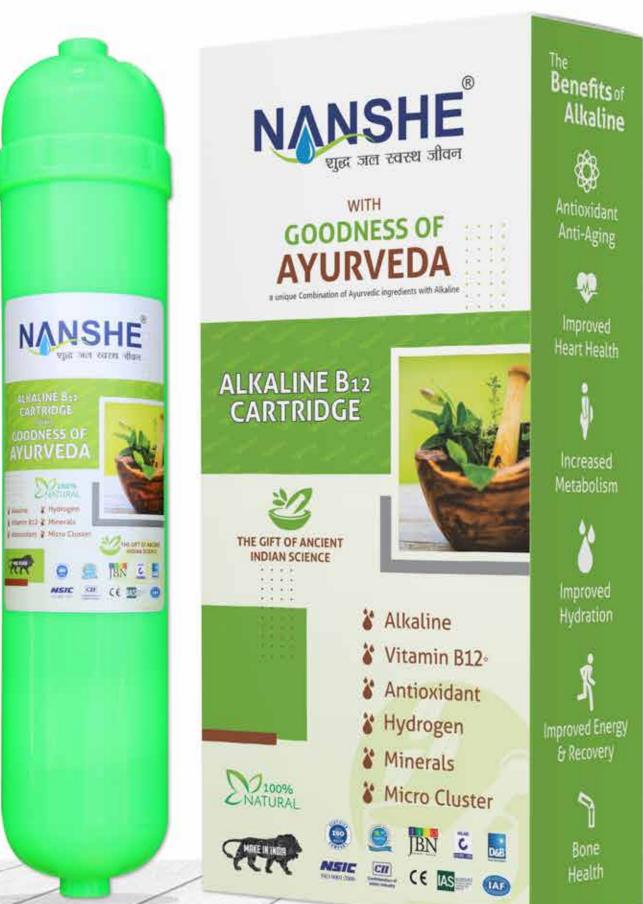

#### GOODNESS OF AYURVEDA

STRENGTHEN YOUR RO WATER WITH

THE POWER OF AYURVEDA

#### GOODNESS OF COPPER

**HYDROGEN** 

**ALKALINE** 

**ANTIOXIDANT** 

MICRO CLUSTER

NEGATIVE ORP

TRACE MINERALS

The Brand You can TRUST

NASHE ELECTRICAL STATES OF THE PROPERTY OF THE

ANTI AGING EFFECTS

RESTORES
PH BALANCE
IN BODY

SMALLER WATER CLUSTER SIZE

SUPPLIES ESSENTIAL MINERALS

BENEFITS OF B12
ALKALINE
FILTER