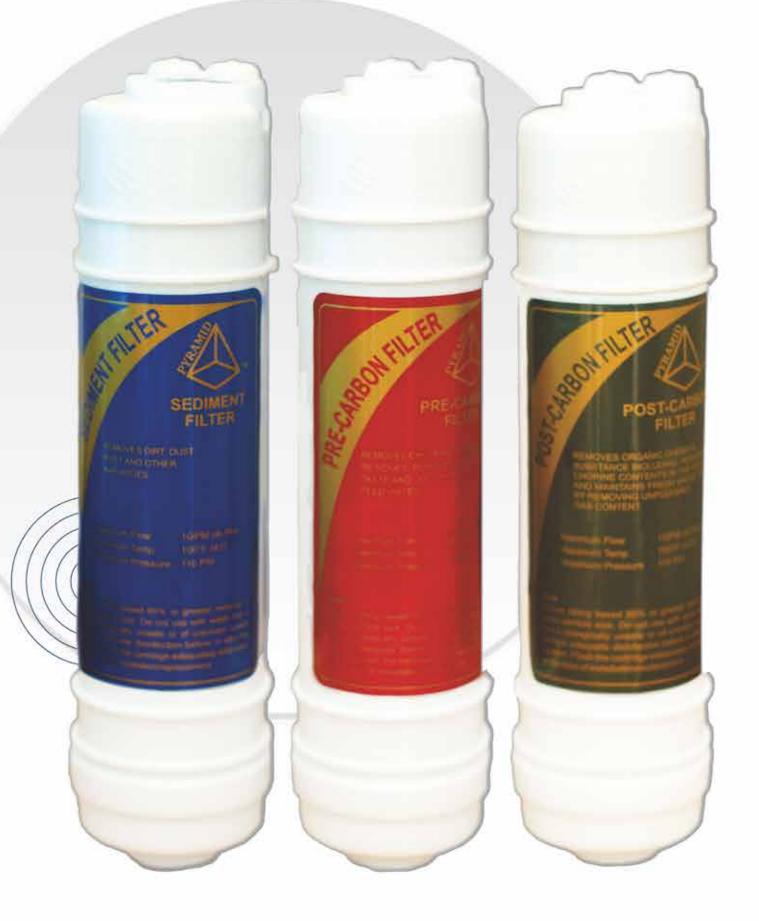

## INLINE FILTER

OUR QUALITY IS
OUR BIGGEST COMMITMENT!

FAST SELLING PRODUCTS

OPTIMUM PERFORMANCE AT ITS BEST!

LONG-LASTING PRODUCT COST-EFFECTIVE SOLUTION

### INLINE FILTER

#### MADE OF ADVANCED TECHNOLOGY!

THE MANUFACTURER OF BEST QUALITY PP FILTER

SPUN FULL RANGE 150 GMS

90 GMS

110 GMS

GMS

# WOUND FILTER THE MANUFACTURER OF BEST QUALITY PP FILTER

PROMISES THE PURE TASTE OF YOUR WATER.

- 01 GRADIENT DENSITY PURITY
- 02 MULTI-LAYERED SAFETY
- 100% PURE POLYPROPYLENE

#### PRE FILTER HOUSING

Made From Premium Raw Materials

Tested Upto 9 kg pressure

Weight -425 to 475 GMS

Two in One Solution for MLT & SPUN