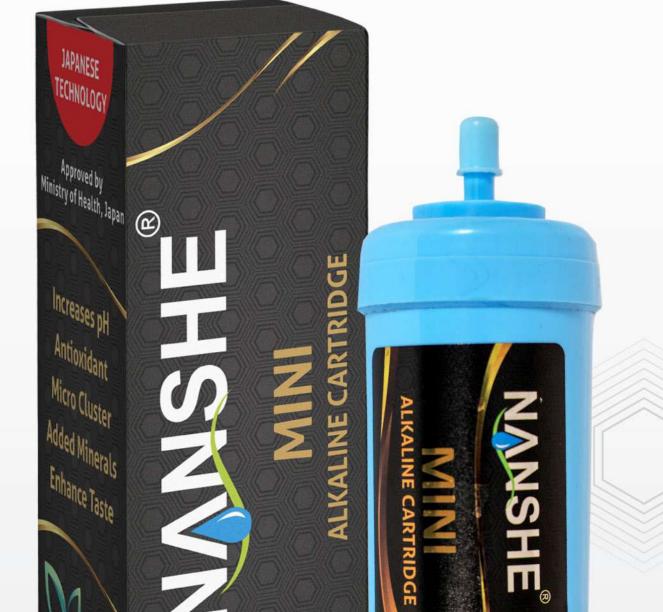

stic

03 High quality













#### IMPORTED FLOAT VALVE

- Genuine 100%
   Imported Float
- High Quality Micro Switch
- Dolphin & KT Type Available
- Manually Adjustable Settings
- Water Proof











#### INLET SET

- 100% PURE BRASS
- 70GMS COUPLING
- 3 HEAVY INLET TAP
- HIGH QUALITY RUBBER HANDLE
- DURABLE AND LONG LASTING











#### GOODNESS OF AYURVEDA

STRENGTHEN YOUR RO WATER WITH

THE POWER OF AYURVEDA

















#### GOODNESS OF COPPER



**HYDROGEN** 



**ALKALINE** 



**ANTIOXIDANT** 



MICRO CLUSTER



NEGATIVE ORP



TRACE MINERALS







The Brand You can TRUST

NASHE ELECTRICAL STATES OF THE PROPERTY OF THE

ANTI AGING EFFECTS

RESTORES
PH BALANCE
IN BODY

SMALLER WATER CLUSTER SIZE

SUPPLIES ESSENTIAL MINERALS



BENEFITS OF B12
ALKALINE
FILTER









#### MINI

**ALKALINE CARTRIDGE** 

#### IMPROVES THE WATER QUALITY BY ANTIOXIDANT FILTER

















#### 5 IN 1 CARTRIDGE

ELIMINATES DIRT, IMPURITIES AND SEDIMENTS ACCURATELY



CONVENIENT TO USE











#### 7 PLATE IONIZER

- Plate Type: Solid Type
- Plate Size: 114mm X 63mm (TOTAL SURFACE AREA: 5027 SQUARE CM)
- Plate Material: Titanium
   (grade 1 Medical) with the coating
   of Platinum (Purity 99.99%+)
- Power Supply: 130 Watts
- Maximum pH Alkaline: 11.5
- Maximum pH Acid: 2.5
- ORP: Upto -900mv
- Hydrogen: Upto 1900ppb







NANSHE



# NANSHE

| Alkaline 1 | 8 - 8.5 pH   | Drinking purpose                                  |
|------------|--------------|---------------------------------------------------|
| Alkaline 2 | 9 - 9.5 pH   | Drinking purpose