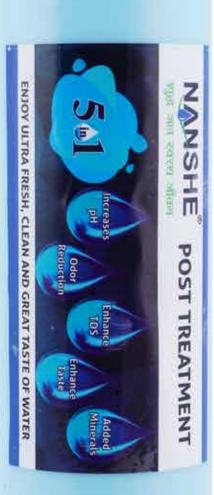

#### 5 IN 1 CARTRIDGE

ELIMINATES DIRT, IMPURITIES AND SEDIMENTS ACCURATELY

CONVENIENT TO USE