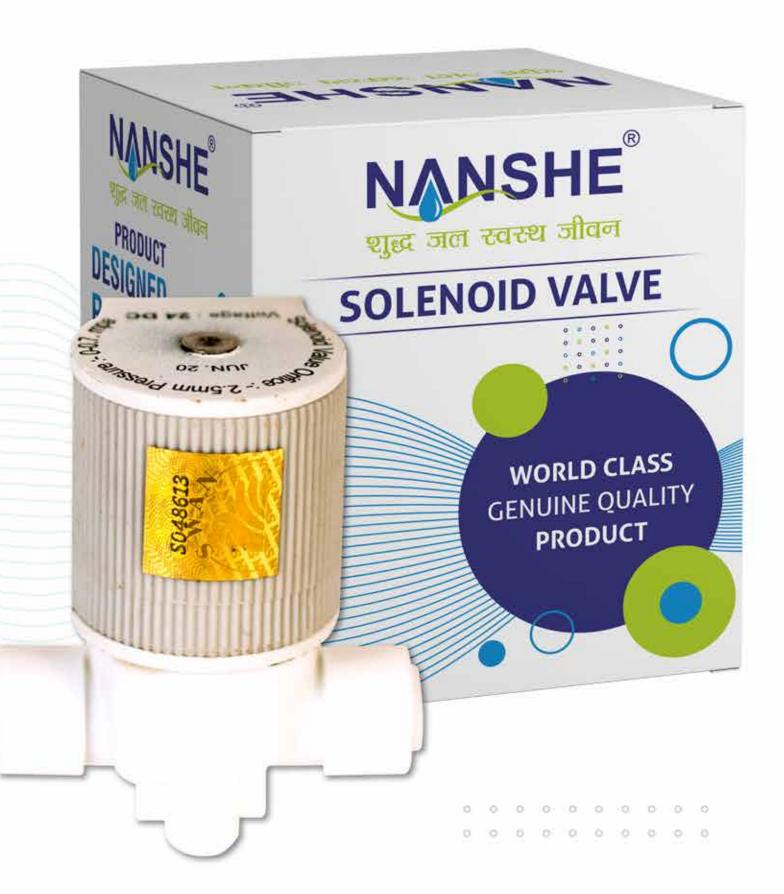

## SOLENOID VALVE

- COMPATIBLE WITH ALL PURIFIERS
- HIGH QUALITY
  - NO BREAKING AND LEAKAGE DURING INSTALLATION