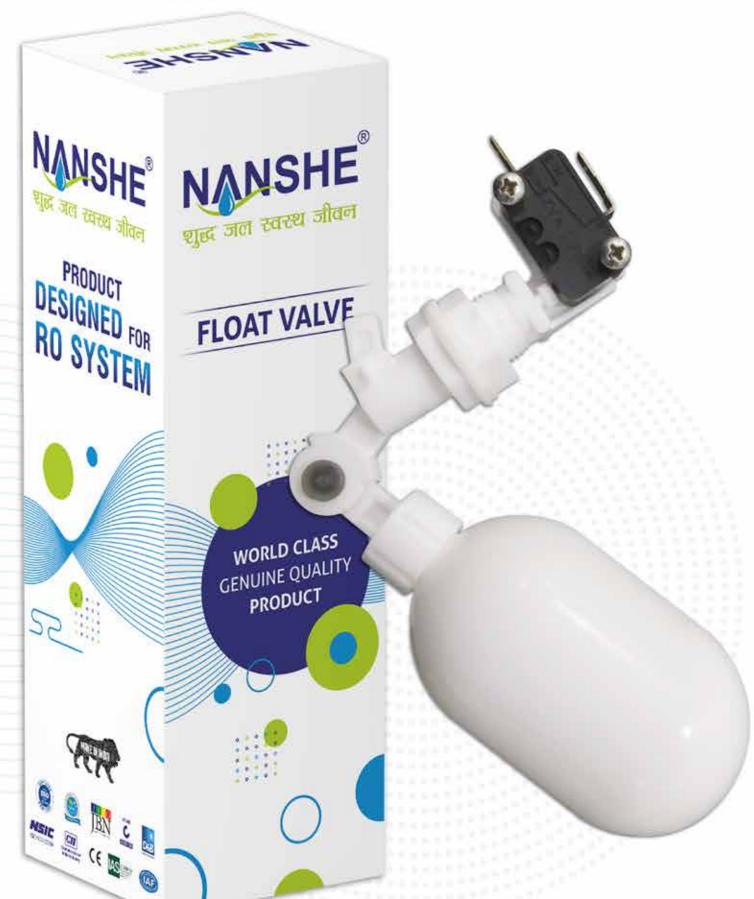

#### IMPORTED FLOAT VALVE

- Genuine 100%
   Imported Float
- High Quality Micro Switch
- Dolphin & KT Type Available
- Manually Adjustable Settings
- Water Proof