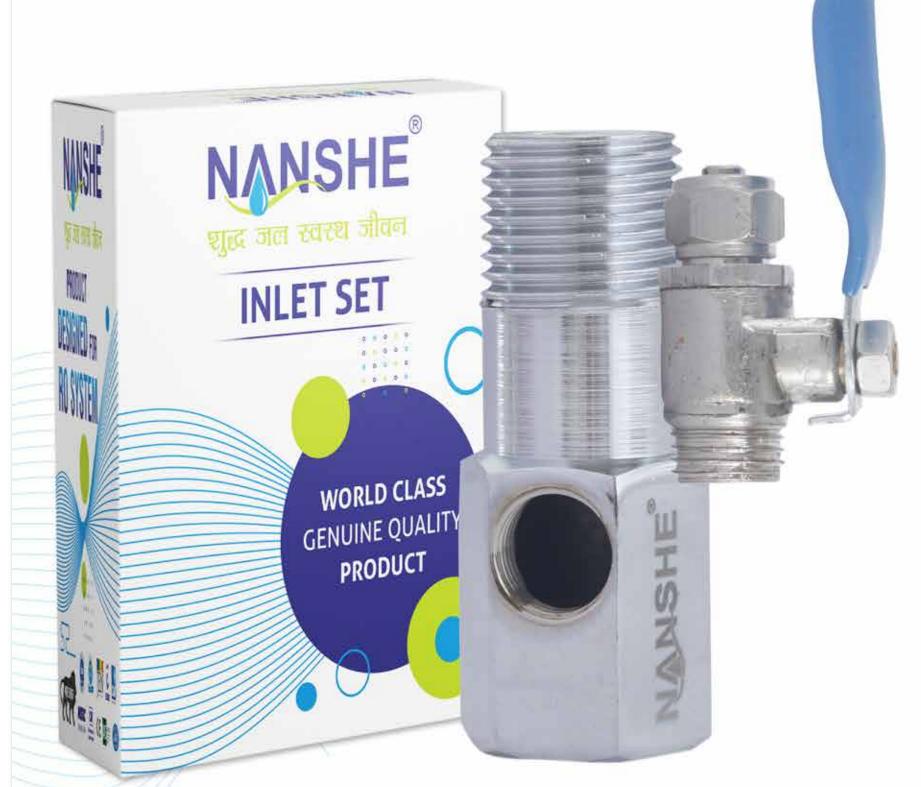

#### INLET SET

- 100% PURE BRASS
- 70GMS COUPLING
- 3 HEAVY INLET TAP
- HIGH QUALITY RUBBER HANDLE
- DURABLE AND LONG LASTING