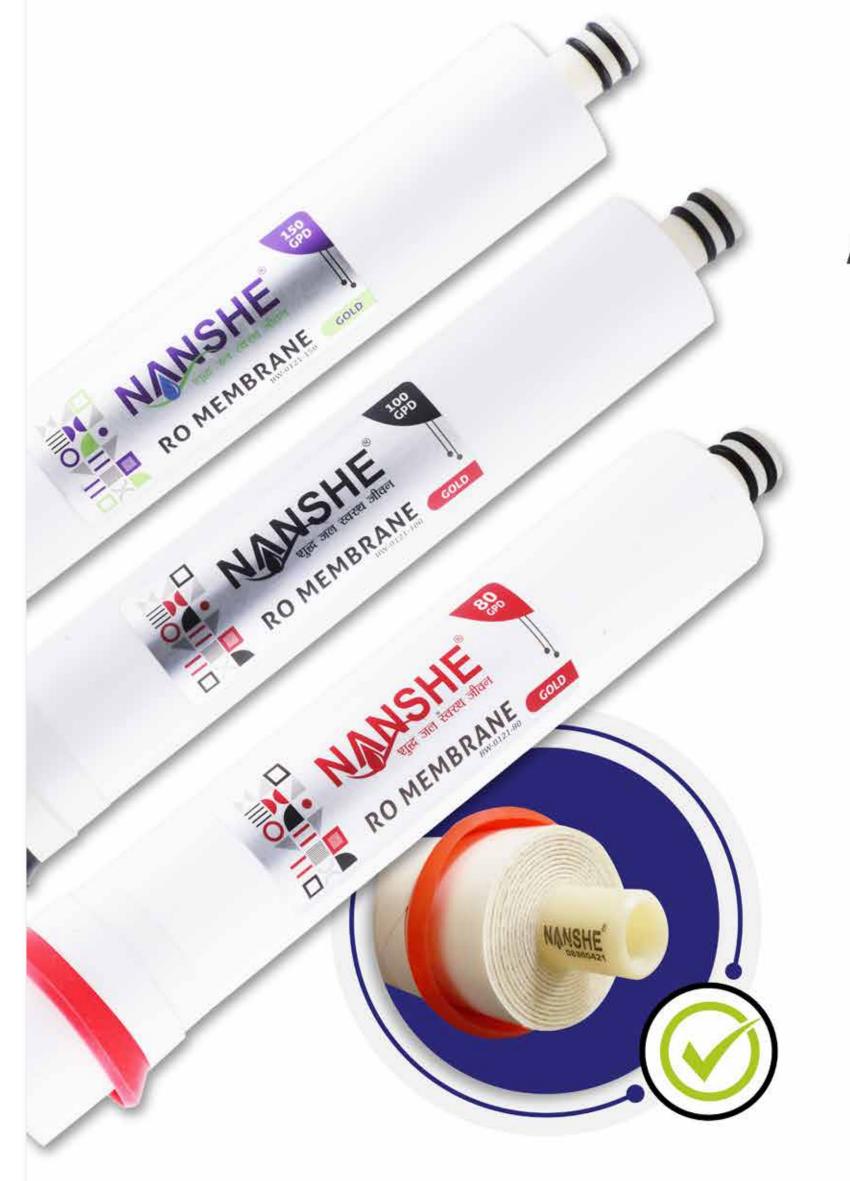

The membrane You can TRUST

HIGH TDS HIGH FLOW

MEMBRANE

**GENUINE OVAY®**SHEET MEMBRANE

**Best Result UPTO** 

4500\* TDS

RO MEMBERANE

13 & 15

**LAYER** 

As Per Your Request
We have Taken
A STEP To Identify Original

#### **GOLD SERIES**

NANSHE SHEET
MEMBRANE

**Best Result UPTO** 

2500\* TDS