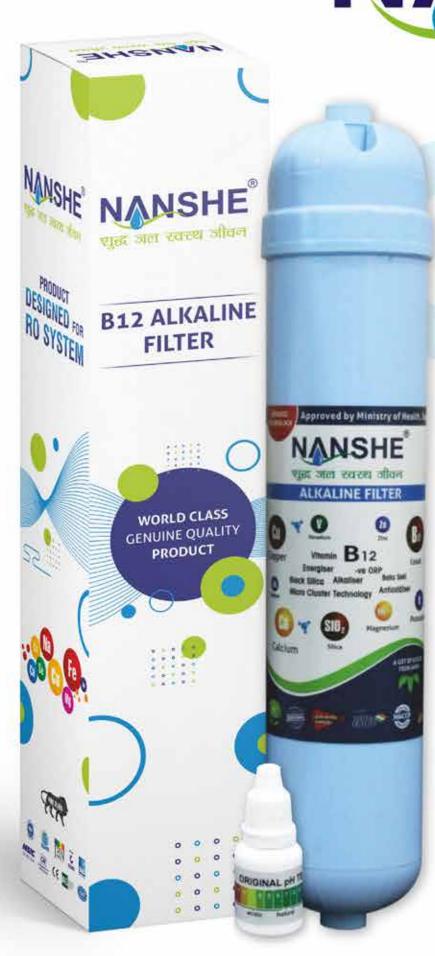

NASHE ELECTRICAL STATES OF THE PROPERTY OF THE

ANTI AGING EFFECTS

RESTORES
PH BALANCE
IN BODY

SMALLER WATER CLUSTER SIZE

SUPPLIES ESSENTIAL MINERALS

BENEFITS OF B12
ALKALINE
FILTER

#### MINI

**ALKALINE CARTRIDGE** 